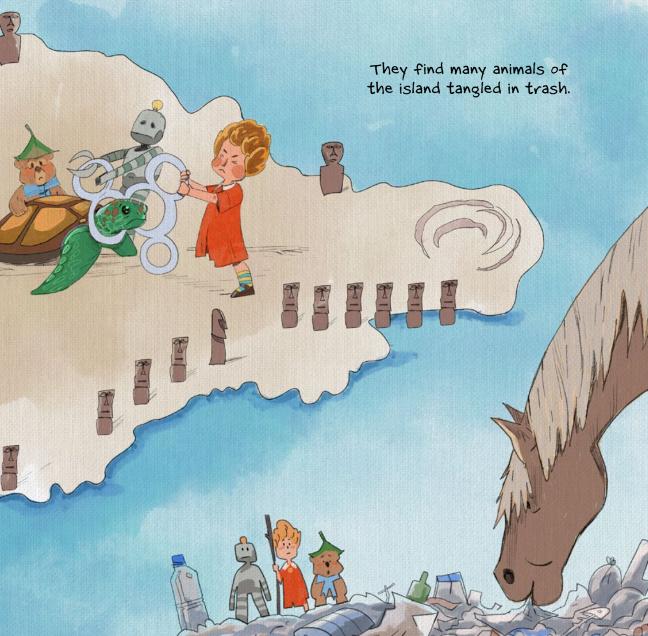

"The mo'ai told me I was brought to life by an ancient magic found deep within the volcano that created this island."

"The island is home to animals, plants, the mo'ai, and now us.

Together we create a delicate web of life."