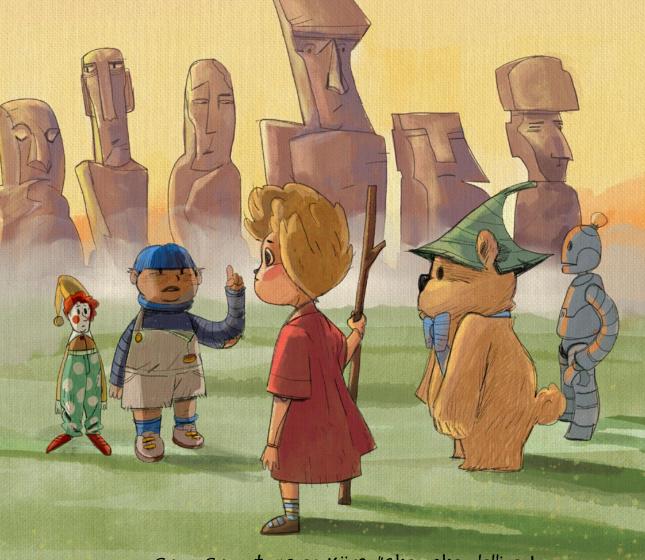

Rattapallax

Council on

Gruz Gruz tugs on Kiira, "chop chop lollipop! we gotta go. Our trek won't be a skip and a hop."

"I fell from the deep ocean above.
Past glowing stars and curly clouds,
and like you, I fell under the spell of
the Mo'ai, the Giants."

"The mo'ai told me I was brought to life by an ancient magic found deep within the volcano that created this island."

"The island is home to animals, plants, the mo'ai, and now us.

Together we create a delicate web of life."