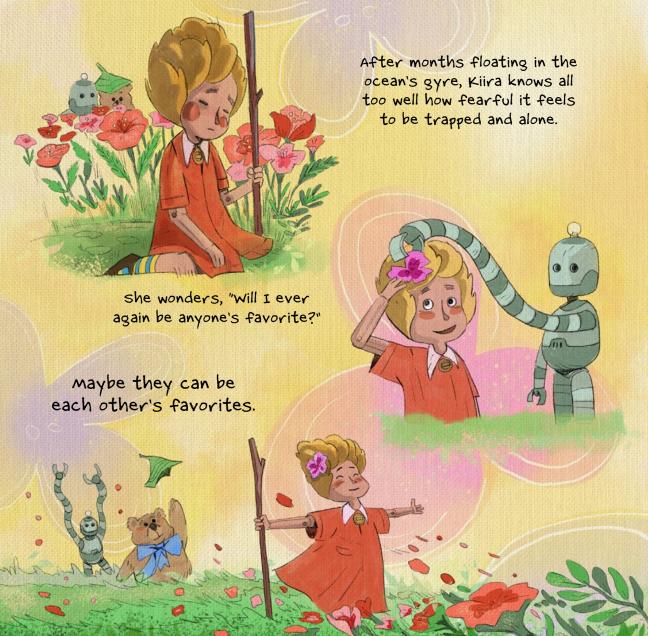

"The mo'ai told me I was brought to life by an ancient magic found deep within the volcano that created this island."

"The island is home to animals, plants, the mo'ai, and now us.

Together we create a delicate web of life."