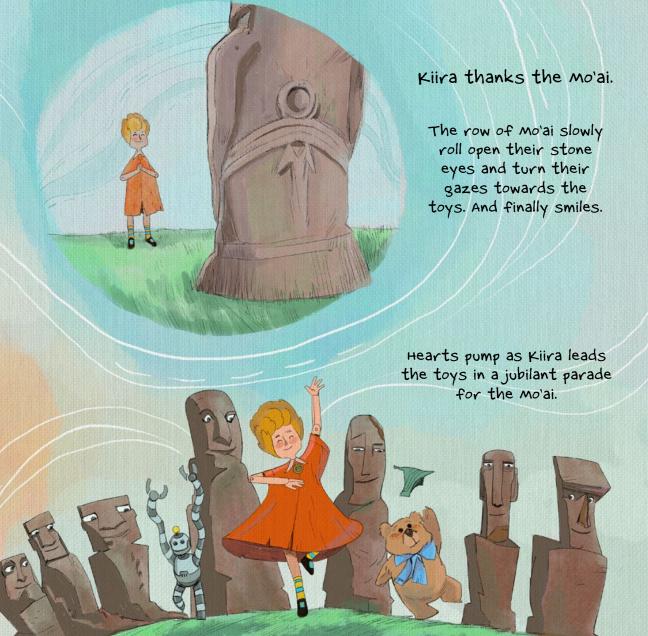

overnor and the New York State Legislature. ISBN Digital: 978-1-892494-78-8



Rattapallax



Council on

























Gruz Gruz tugs on Kiira, "chop chop lollipop! we gotta go. Our trek won't be a skip and a hop."











"I fell from the deep ocean above.
Past glowing stars and curly clouds,
and like you, I fell under the spell of
the Mo'ai, the Giants."

"The mo'ai told me I was brought to life by an ancient magic found deep within the volcano that created this island."





"The island is home to animals, plants, the mo'ai, and now us.

Together we create a delicate web of life."





















Kiira peers into the nest. carefully, she grasps her long-lost leg.



suddenly, the seabird swoops in — but Kiira's grip is too strong for her leg to be taken again.