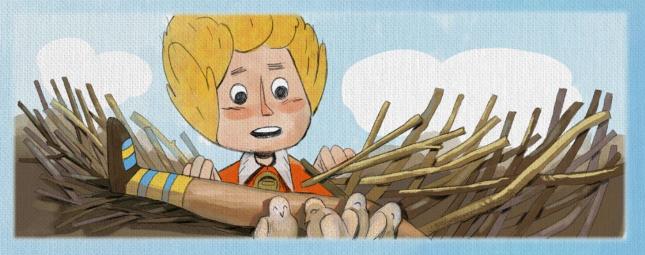

Kiira peers into the nest. carefully, she grasps her long-lost leg.

suddenly, the seabird swoops in — but Kiira's grip is too strong for her leg to be taken again.