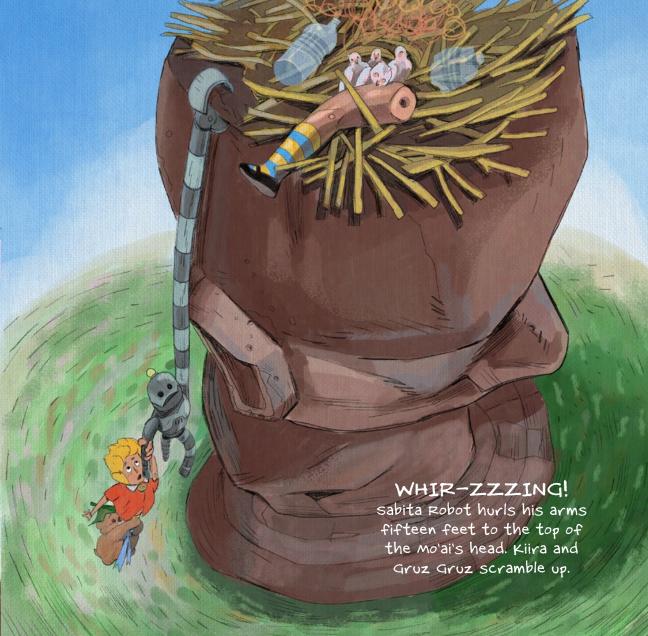

Rattapallax

Council on

Gruz Gruz tugs on Kiira, "chop chop lollipop! we gotta go. Our trek won't be a skip and a hop."

"I fell from the deep ocean above.
Past glowing stars and curly clouds,
and like you, I fell under the spell of
the Mo'ai, the Giants."