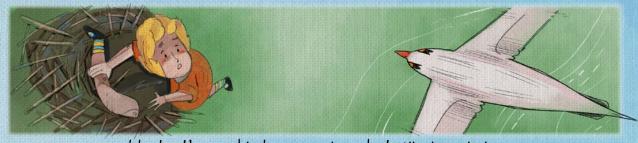

Kiira peers into the nest. carefully, she grasps her long-lost leg.

suddenly, the seabird swoops in — but Kiira's grip is too strong for her leg to be taken again.