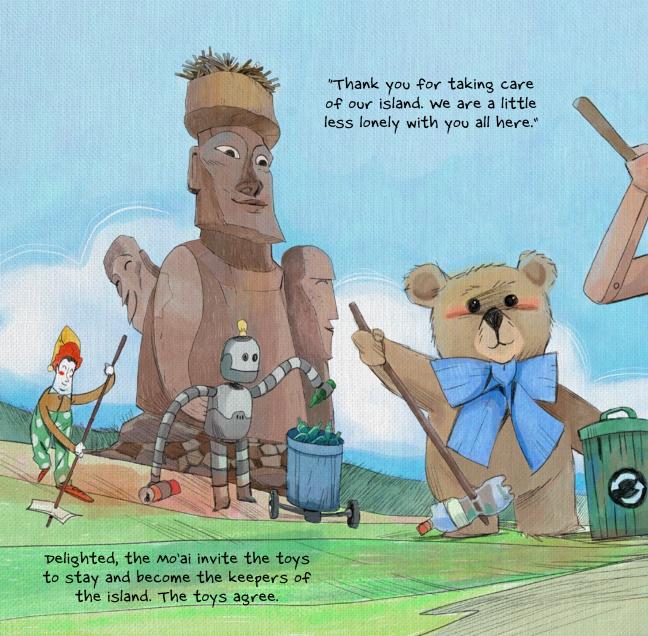

ernor and the New York State Legislature. ISBN Digital: 978-1-892494-78-8



Rattapallax



Council on

























Gruz Gruz tugs on Kiira, "chop chop lollipop! we gotta go. Our trek won't be a skip and a hop."











"I fell from the deep ocean above.
Past glowing stars and curly clouds,
and like you, I fell under the spell of
the Mo'ai, the Giants."

"The mo'ai told me I was brought to life by an ancient magic found deep within the volcano that created this island."





"The island is home to animals, plants, the mo'ai, and now us.

Together we create a delicate web of life."





















Kiira peers into the nest. carefully, she grasps her long-lost leg.



suddenly, the seabird swoops in — but Kiira's grip is too strong for her leg to be taken again.