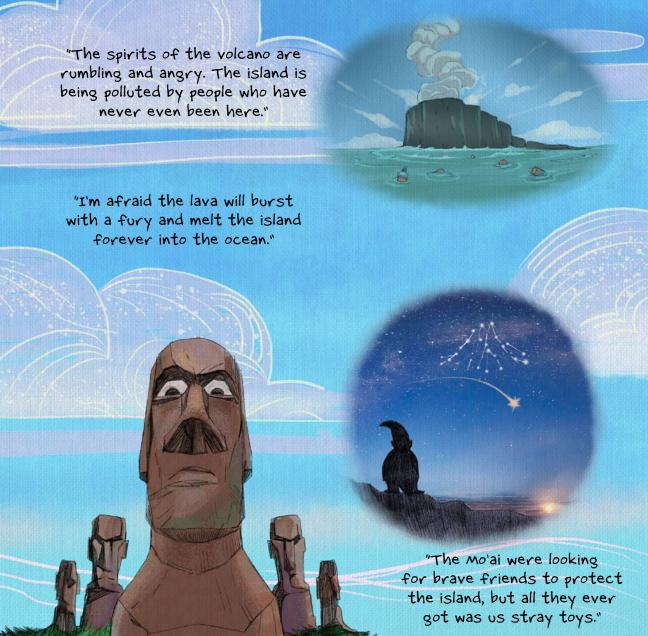

"The mo'ai told me I was brought to life by an ancient magic found deep within the volcano that created this island."

"The island is home to animals, plants, the mo'ai, and now us.

Together we create a delicate web of life."