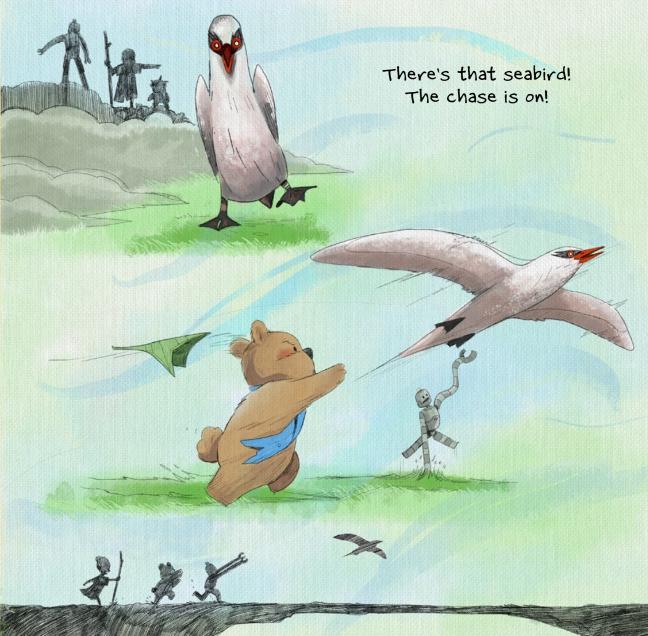

Kiira peers into the nest. carefully, she grasps her long-lost leg.

suddenly, the seabird swoops in — but Kiira's grip is too strong for her leg to be taken again.