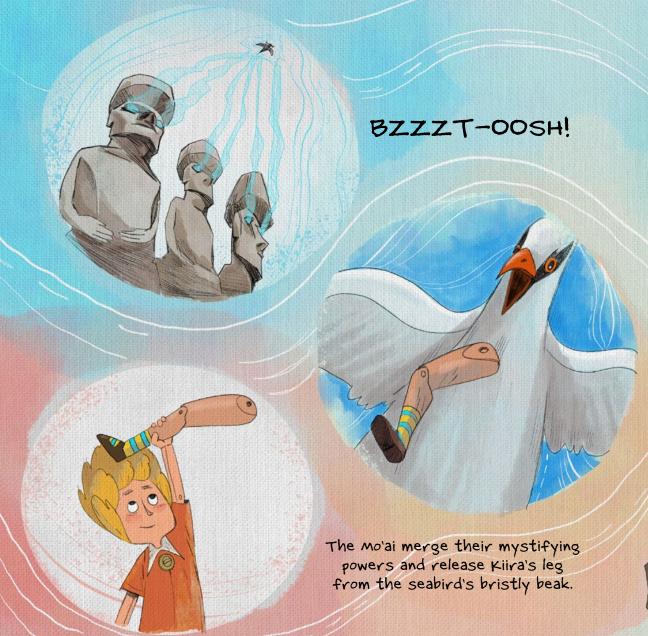

Governor and the New York State Legislature. ISBN Digital: 978-1-892494-78-8



Rattapallax



Council on

























Gruz Gruz tugs on Kiira, "chop chop lollipop! we gotta go. Our trek won't be a skip and a hop."











"I fell from the deep ocean above.
Past glowing stars and curly clouds,
and like you, I fell under the spell of
the Mo'ai, the Giants."

"The mo'ai told me I was brought to life by an ancient magic found deep within the volcano that created this island."





"The island is home to animals, plants, the mo'ai, and now us.

Together we create a delicate web of life."





















Kiira peers into the nest. carefully, she grasps her long-lost leg.



suddenly, the seabird swoops in — but Kiira's grip is too strong for her leg to be taken again.