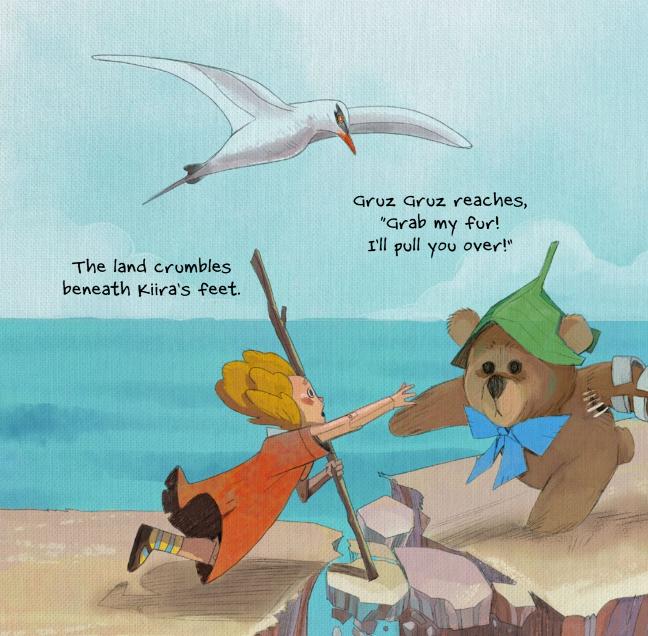

Kiira peers into the nest. carefully, she grasps her long-lost leg.

suddenly, the seabird swoops in — but Kiira's grip is too strong for her leg to be taken again.