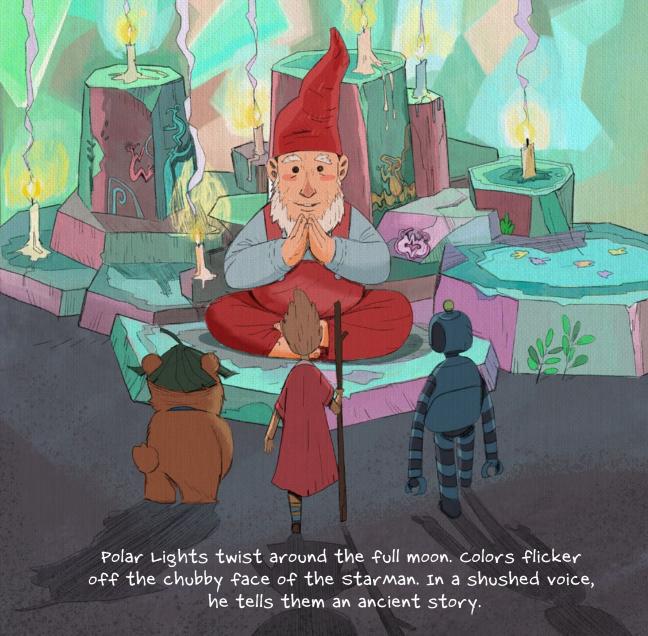

Rattapallax

Council on

Gruz Gruz tugs on Kiira, "chop chop lollipop! we gotta go. Our trek won't be a skip and a hop."

"I fell from the deep ocean above.
Past glowing stars and curly clouds,
and like you, I fell under the spell of
the Mo'ai, the Giants."

"The mo'ai told me I was brought to life by an ancient magic found deep within the volcano that created this island."

"The island is home to animals, plants, the mo'ai, and now us.

Together we create a delicate web of life."