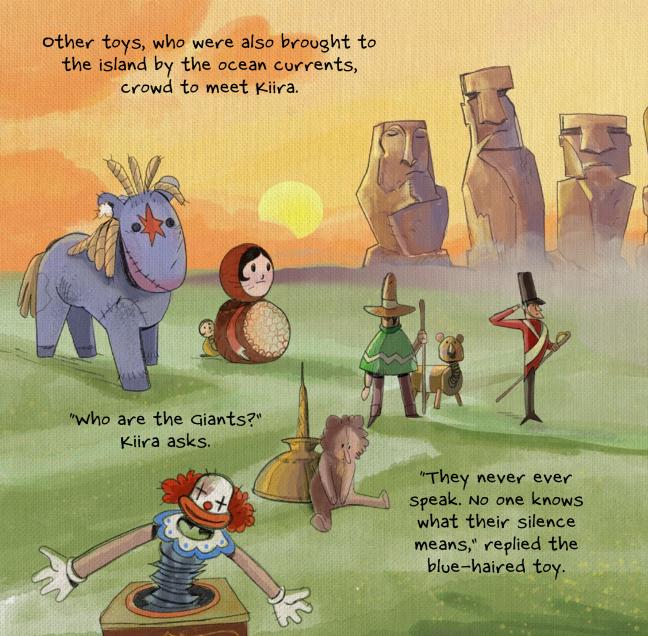

Rattapallax

Council on

Gruz Gruz tugs on Kiira, "chop chop lollipop! we gotta go. Our trek won't be a skip and a hop."

"I fell from the deep ocean above.
Past glowing stars and curly clouds,
and like you, I fell under the spell of
the Mo'ai, the Giants."

"The mo'ai told me I was brought to life by an ancient magic found deep within the volcano that created this island."

"The island is home to animals, plants, the mo'ai, and now us.

Together we create a delicate web of life."