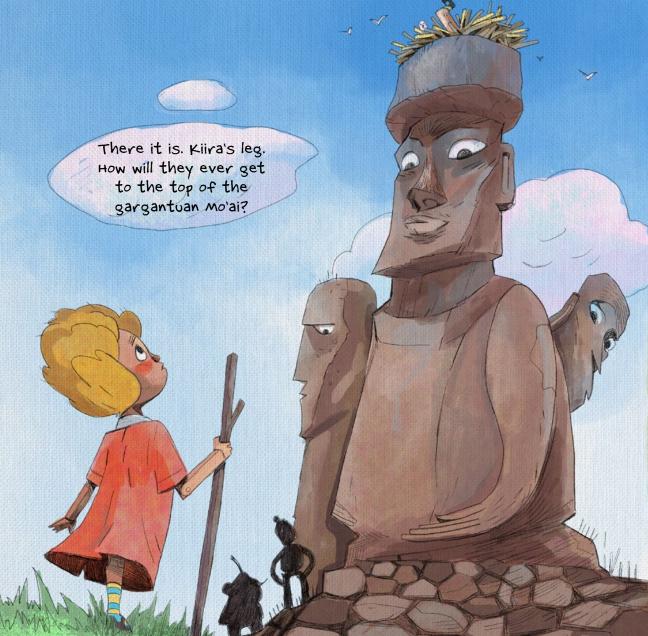

Kiira peers into the nest. carefully, she grasps her long-lost leg.

suddenly, the seabird swoops in — but Kiira's grip is too strong for her leg to be taken again.