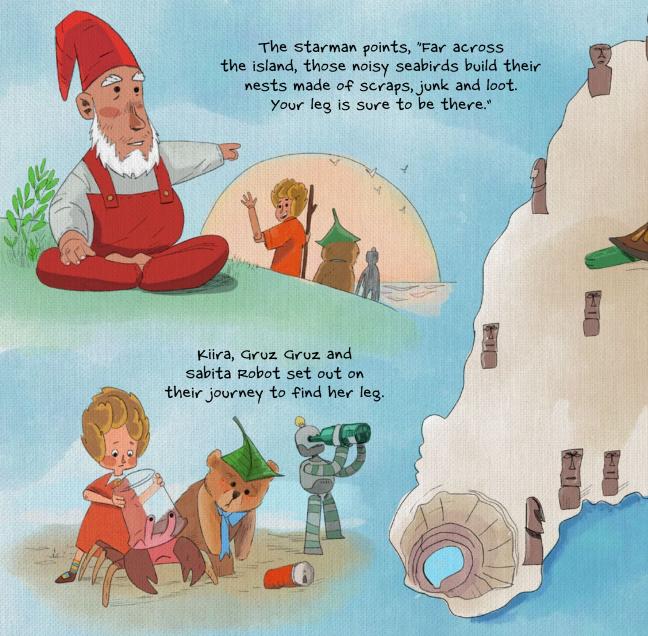

Rattapallax

Council on

Gruz Gruz tugs on Kiira, "chop chop lollipop! we gotta go. Our trek won't be a skip and a hop."

"I fell from the deep ocean above.
Past glowing stars and curly clouds,
and like you, I fell under the spell of
the Mo'ai, the Giants."