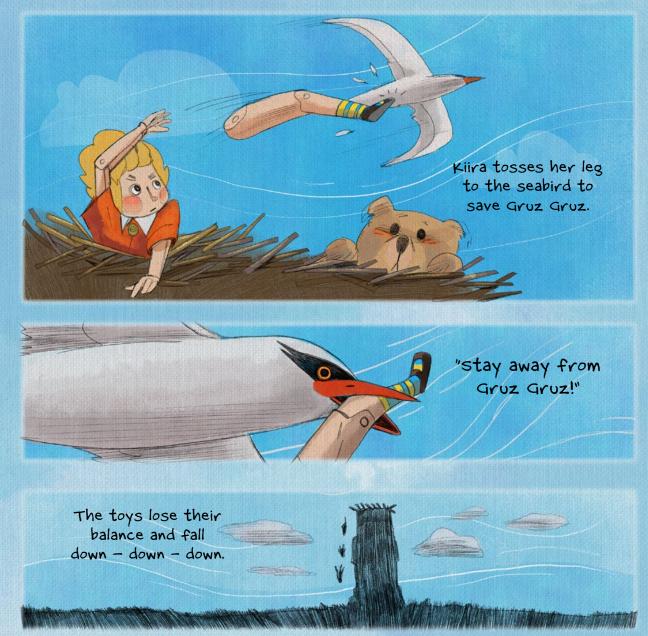

Kiira peers into the nest. carefully, she grasps her long-lost leg.

suddenly, the seabird swoops in — but Kiira's grip is too strong for her leg to be taken again.